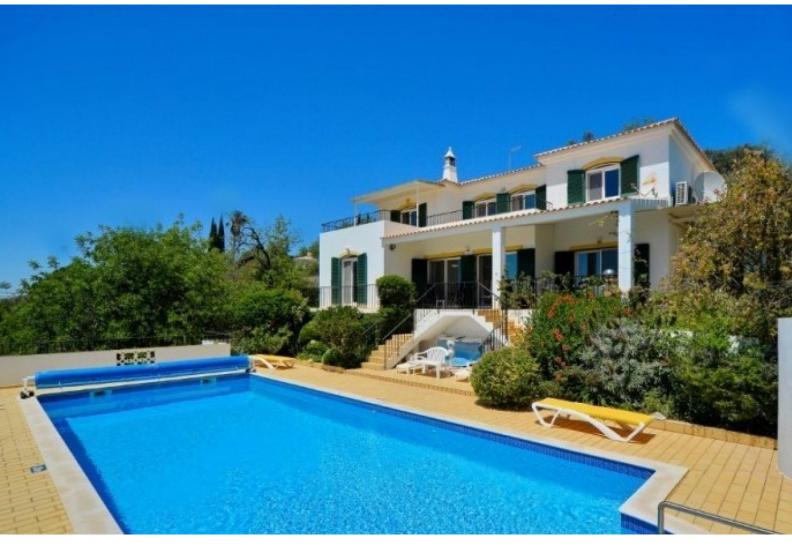

## **Boliqueime**

Exceptional 4 Bedroom country villa, with exceptional panoramic sea views, very well located in Alfontes, just a few minutes to Boliqueime and 15-20 minute drive to Beach.

Set on two floors, comprising of 4 Bedrooms, 4 Bathrooms, all boating of fabulous views. Spacious Living / Dining area with Firepalce leading to covered terrace and pool area with splendid sea views. Large Kitchen leads to terrace with BBQ area.

Large plot of land with great potential

Garage and plenty of parking area.

**Electric Gates** 

**Heates Salt water pool** 

**BBQ** area

**Amazing views** 