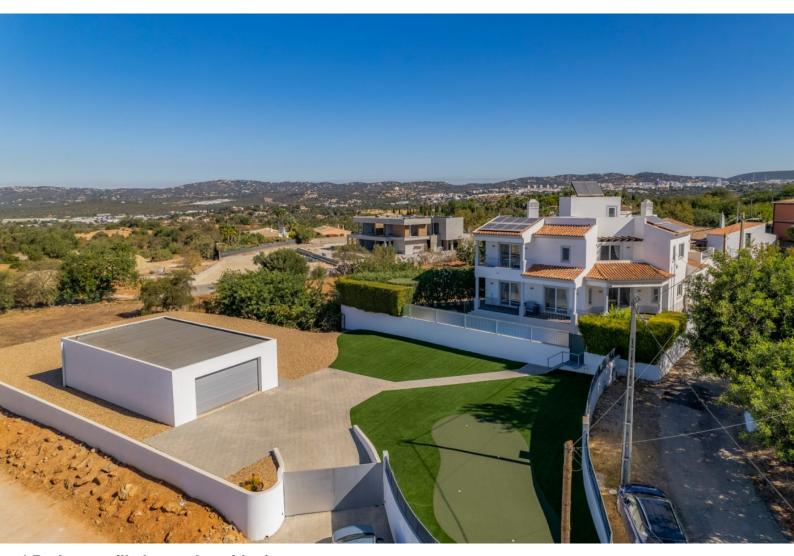

## 4 Bedroom villa large plot with views

## Sítio dos Quartos - Loulé

A 4 Bedroom villa with beautiful Ocean and country views in excellent location within minutes drive to Almancil or Loulé city centre, close to all facilities and 10 minutes to the beach.

Lower Floor: Large multi-functional space, Cinema Room, Gymnasium & Garage, including Laundry area.

Additional Land area: Putting Green + Additional Large Garage

Built area: 450m2 + Additional Garage on adjoining land 84m2

Plot area: 690m2 + Adjoining extra land with Garage and Putting green 2.115m2

4 Bedrooms

5 Bathrooms

**530** 

Build area

2,805
Plot size

€ 1,395,000.00

Asking price