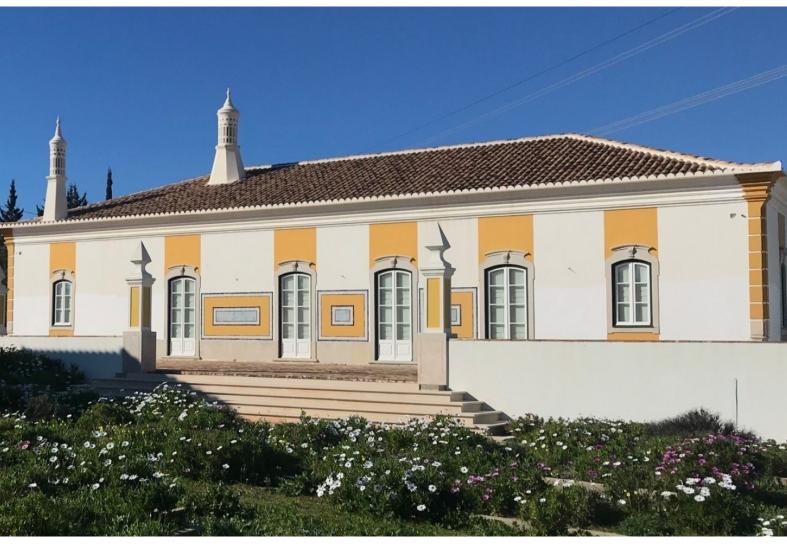

## **Manor House**

## Almancil

A unique and prestigious Historical Manor House which has been restored to the highest quality and converted into a commercial space, respecting the original architecture of the 19th century and preserving the original stone walls.

The Integrated Project is based on a unique Portuguese century old estate with approx. 400m2 set on a global plot with an area of 20.000m2

Manor House comprises of 8 Rooms + 4 Bathrooms. Additionally in the Exterior there is a Gazebo which can be used for several purposes + 3 Bathrooms.