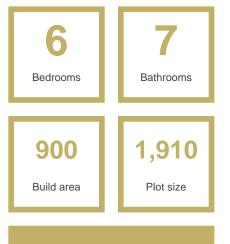

## Vale do Lobo

A new turn-key luxurious six bedroom villa, beautifully designed to contemporary modern style and located in a quiet cul-de-sac area in the Vale do Lobo. Walking distance to the Beach, Restaurants, Tennis and Golf. Built to highest quality materials and tastefully designed furnishing by top interior designer.

Upstairs there are 4 bedrooms en-suite, one of them being the charming Master suite with walk-in Dressing area and access to a splendid terrace overlooking the pool and patio below.

An ample basement offers a further Bedroom en-suite with natural light, Laundry / Utility area, Gymnasium area with interior garden space, a huge Multi-purpose Games room plus a multi-car Garage.