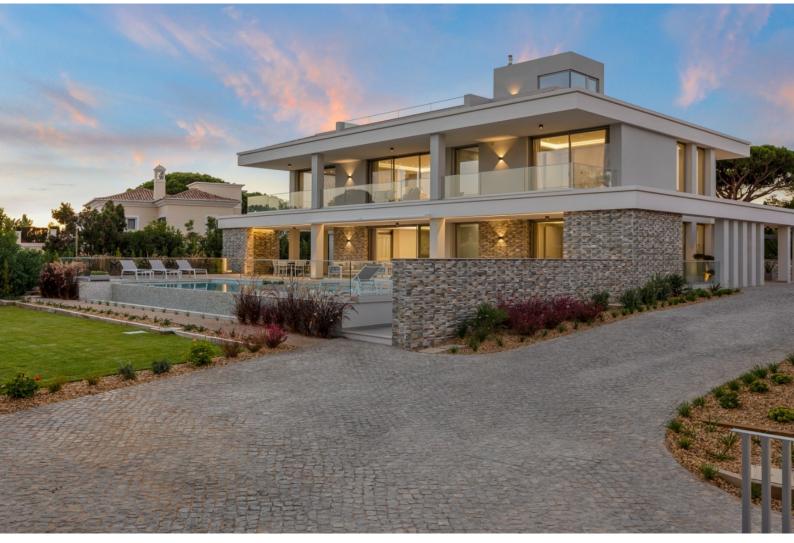

## Vale do Lobo

A new turn-key luxurious six bedroom villa, beautifully designed to contemporary modern style and located in a quiet cul-de-sac area in the Vale do Lobo. Walking distance to the Beach, Restaurants, Tennis and Golf. Built to highest quality materials and tastefully designed furnishing by top interior designer.

Impressive Entrance hall leading to very spacious Living / Dining area with Fireplace and amazing fully equipped Kitchen – all open plan and leading to covered terrace and swimming pool area, surrounded by beautiful landscaped gardens as well as a uniquely designed outdoor covered BBQ / Kitchen and al fresco Dining Entertaining area, servicing all catering needs in a tranquil setting.

**P.O.A.** 

Outside, the long infinity swimming pool and terrace stretches almost as long as the house and is surrounded by beautiful landscaped garden.

Outdoor BBQ area with Kitchen allowing for outdoor dining needs.