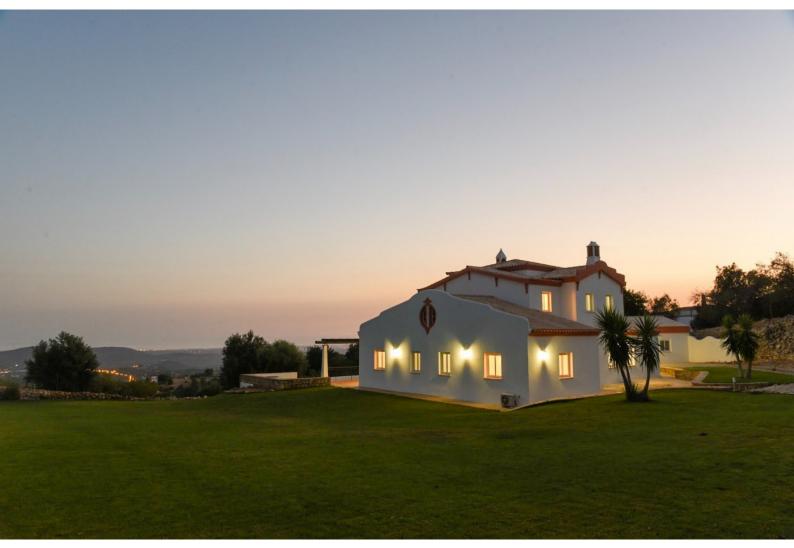

## Loulé

A Three Bedroom Country villa plus Two Bedroom Guest annex set on spacious grounds with large pool and a panoramic costal view located on the hilltops of Loulé.

## **Main House**

Ground floor comprises of a good size Kitchen and separate utility leading to covered rustic style BBQ area. Large Lounge & Dining area, 2 spacious Bedrooms en-suite plus Guest Bathroom.