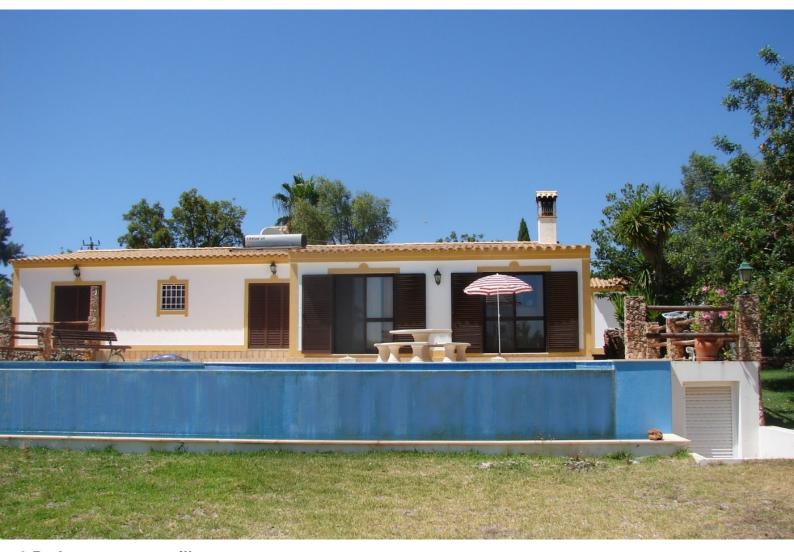

## 3 Bedroom country villa + cottage

## Loulé

An interesting 3 Bedroom Country villa with additional Cottage located in S. Sebastião, just outside the city of Loulé in quiet area yet minutes to the city centre, close to all facilities and 15 minutes to the beach.

## Comprises:

Entrance Hall leading to large Living / Dining area with Fireplace, including interesting Bar area and leading to terrace and pool area. Good size Kitchen, fully equipped. Master Bedroom en-suite, 2 further Bedrooms sharing Bathroom.