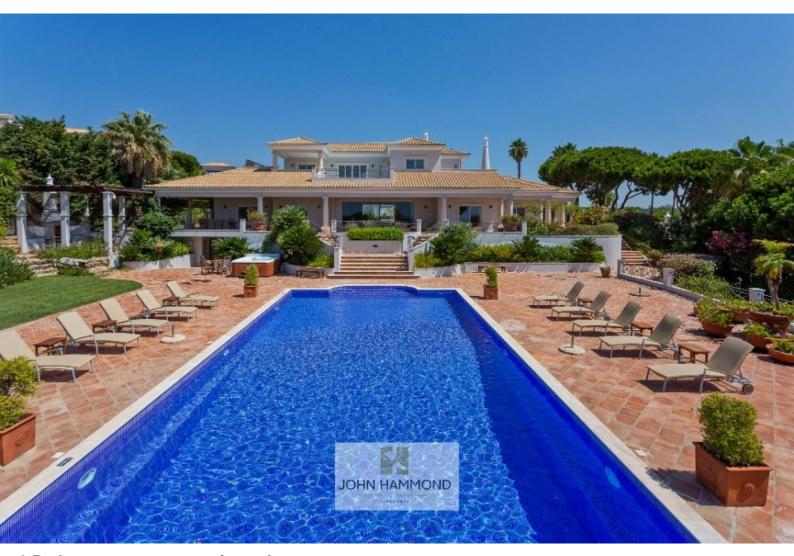

## 9 Bedroom property on unique plot

## **Dunas Douradas**

A fabulous 9 Bedroom property, located on a unique large plot with Tennis court, boasting of stunning sea views and close to all facilities and beach.

Comprises of

## **Ground Floor:**

Entrance Hall; Large Living / Dining area with Fireplace leading to terrace with fantastic sea views; Open plan fully fitted Kitchen leading to splendid covered terrace, Laundry room; TV room; 6 Bedrooms en-suite