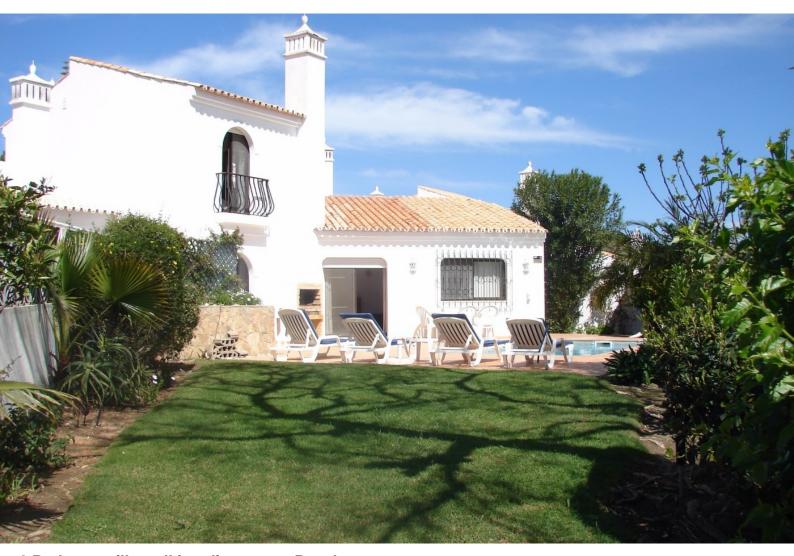

## **Dunas Douradas**

A spacious 2 Bedroom villa on good size plot ideally positioned close to central facilities and walking distance to the Beach.

Comprises of:

## **Ground floor:**

- Entrance
- Living / Dining area with Fireplace leading to Garden, Terrace, pool and BBQ area
- Bedroom leading to Terrace
- Shower room
- Large fitted Kitchen

2 Bedrooms Bathrooms