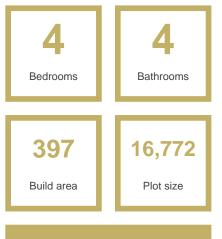

## All bedrooms with en-suite bathrooms and dressing area

- High quality specifications and meticulous workmanship
- Double glazing aluminium windows
- Separate laundry room fully equipped
- Oak wood wardrobes ; Polished chrome fittings
- Electric roll-up shutters in all rooms except bathrooms
- Telephone and TV points throughout the house
- Lighting with dimmers in all bedrooms and living areas
- BBQ area; Professionally landscaped grounds
- KITCHEN "SIEMATIC" or equivalent quality kitchen with fully integrated units; Granite work tops "BOSCH" appliances
- BATHROOMS "DURAVIT" mid-range sanitary ware
- "GROHE" taps and showers
- Heated towel rails
- Stone flooring and walls



## € 2,050,000.00

Asking price

**Recessed skirting** 

Tempered toughened glass in shower

Bath and separated shower in Master Bedroom

John Hammond

Office: +351 289 396 852 Mobile: Email: sales@john-hammond.com