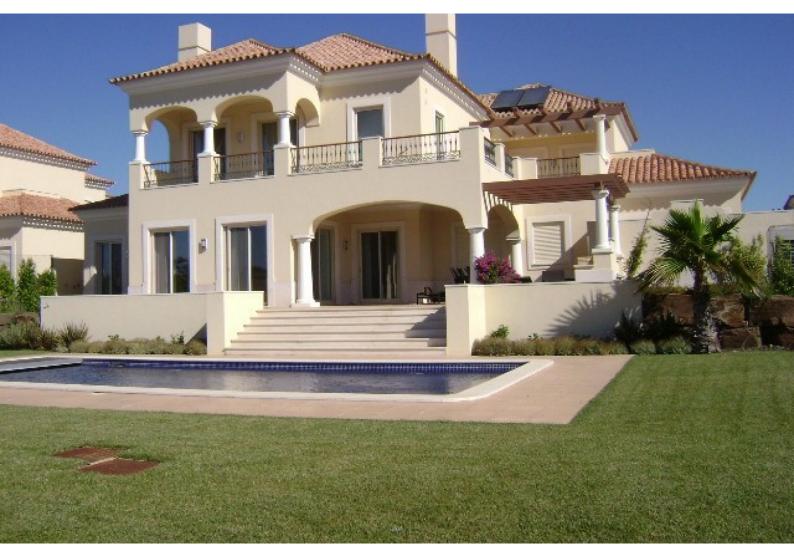

## All bedrooms with en-suite bathrooms and dressing area

- High quality specifications and meticulous workmanship
- Double glazing aluminium windows
- Separate laundry room fully equipped
- Oak wood wardrobes ; Polished chrome fittings
- Electric roll-up shutters in all rooms except bathrooms
- Telephone and TV points throughout the house
- Lighting with dimmers in all bedrooms and living areas
- BBQ area; Professionally landscaped grounds
- KITCHEN "SIEMATIC" or equivalent quality kitchen with fully integrated units; Granite work tops "BOSCH" appliances
- BATHROOMS "DURAVIT" mid-range sanitary ware
- "GROHE" taps and showers
- Heated towel rails
- Stone flooring and walls